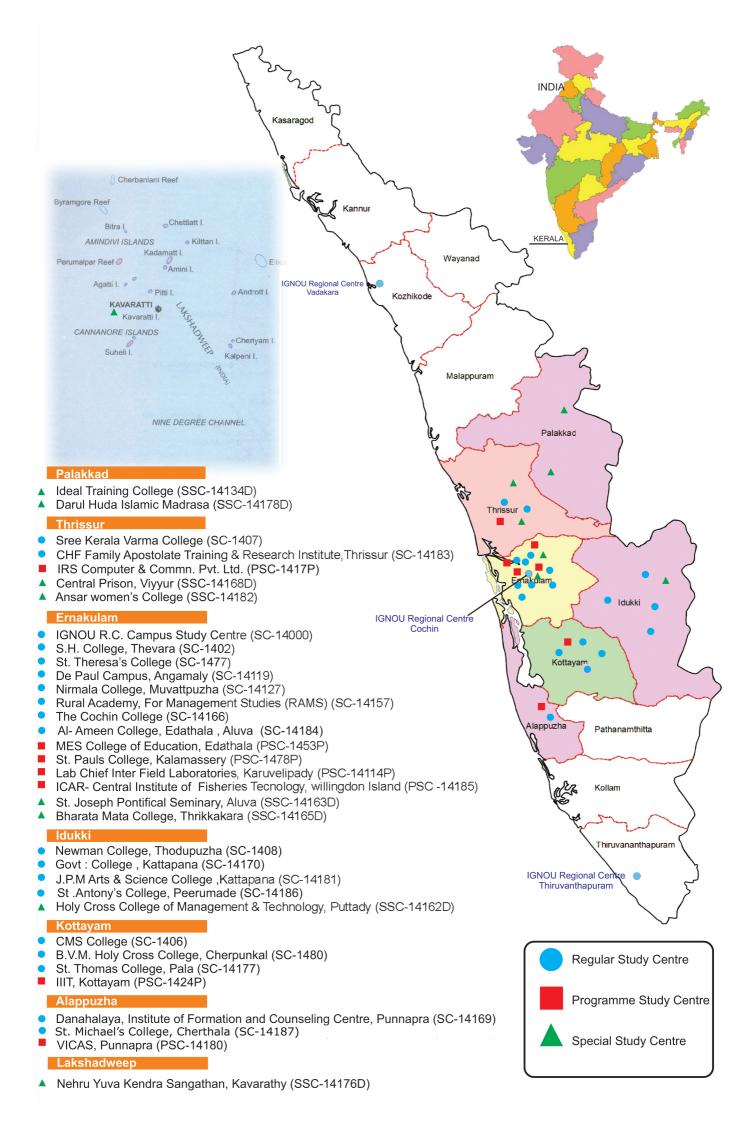

#### Regional centre, Cochin

The IGNOU Regional Centre, Cochin was established on 17th November, 1988 to provide Open and Distance Education in the State of Kerala and the Union Territory of Lakshadweep. Over the years, the activities of IGNOU in the region grew and a number of Study Centres were established with substantial student enrolment in various academic programmes of the University. With the establishment of Regional Centre, Trivandrum in the year 2009, jurisdiction of three southern districts of the State viz., Kollam, Pathanamthitta and Thriuvananthapuram districts have been allotted to the Regional Centre, Trivandrum. Later, in 2011, another Regional Centre was established at Vatakara in Kozhikode district, with present jurisdiction of five northern districts - Kasaragod, Kannur, Kozhikode, Wayanad and Malappuram. Now, the Regional Centre, Cochin caters to six districts of Kerala viz., Ernakulam, Thrissur, Palakkad, Kottayam, Idukki and Alappuzha. In addition, the Union Territory of Lakshadweep also comes under the jurisdiction of Regional Centre, Cochin.